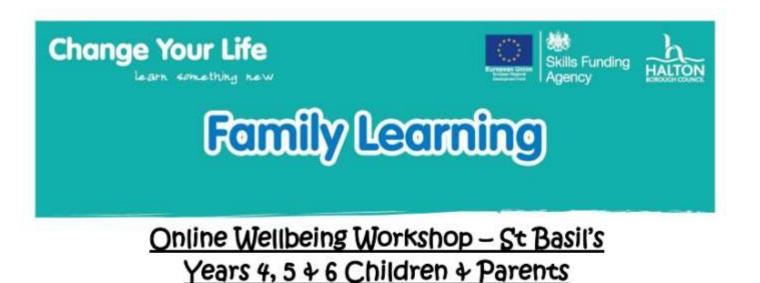

# Would you like to have the opportunity to work with your child in school?

Dear Parent/Guardian/Grandparent

School has booked the Family Learning tutors from Halton Borough Council to run an 'Online Wellbeing Workshop' for families in Years 4, 5 4 6 at school on Wednesday 22<sup>nd</sup> November, 1.30 – 3.00 pm. During this time you are invited to join your child in school for a variety of activities designed to provoke discussion and learning around how to stay safe when online. Children are exposed to many online dangers, so as parents it is important to know how to keep them safe. This fun, hands on workshop will support you with this.

## Activities will focus on:

- Creating safe passwords
- Navigating online risks
- Sharing information safely

Please complete the slip below and return it to school to book your place.

I would like to attend the 'Online Safety Workshop' for Children in Years 4, 5 4 6.

Parent's Name:\_\_\_\_

Child's/Children's name(s):\_

Child's/Children's Year Group(s):\_\_\_\_