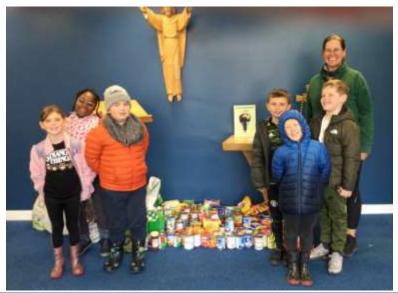

Thank you so much for all of your kind donations to the foodbank.

We had a fantastic response and handed over all of the food collected to the foodbank in school today.

We really appreciate your support!