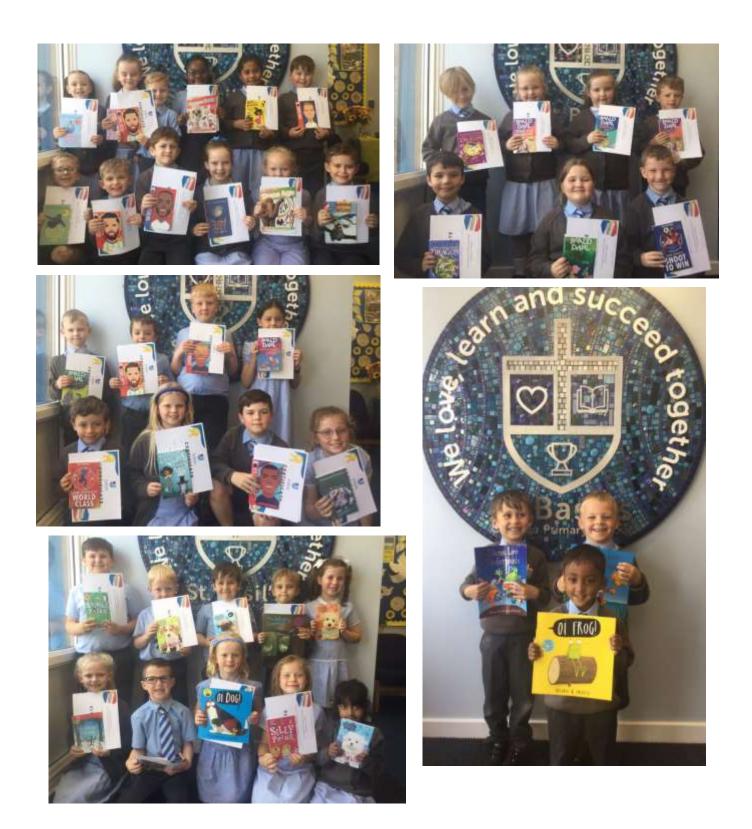

# **Read to Succeed**

We would like to say a huge congratulations to all the children that have been consistently reading this term to earn themselves a book prize! We will be continuing this challenge during the next half term.

Keep up the great work children and let's see if you can do it all again next half term and earn another book!