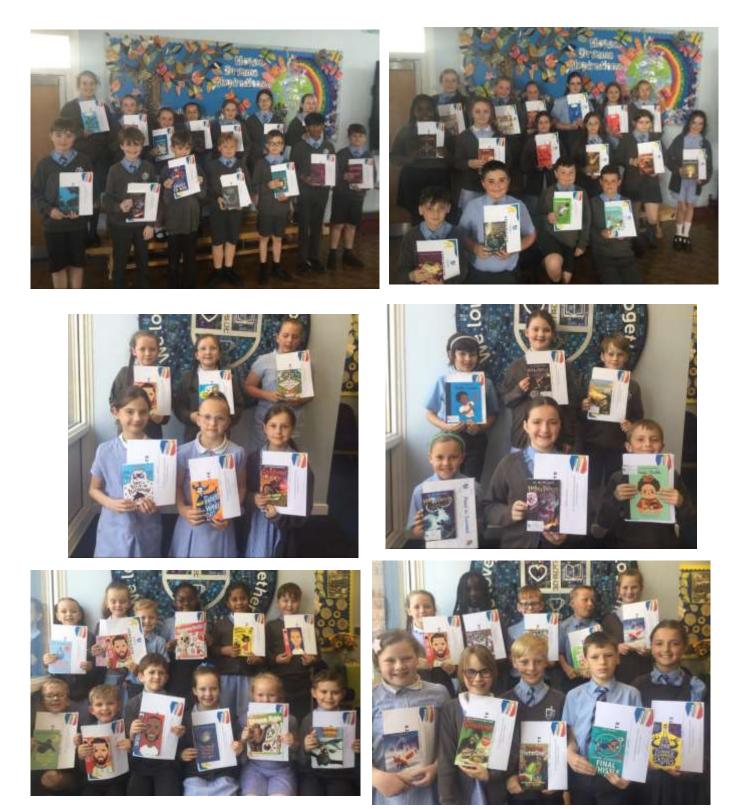

# **Read to Succeed**

We would like to say a huge congratulations to all the children that have been consistently reading this term to earn themselves a book prize! We will be continuing this challenge during the next half term.

Keep up the great work children and let's see if you can do it all again next half term and earn another book!